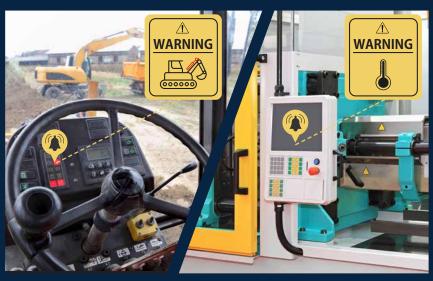

### **KEY ADVANTAGES**

- ✓ Compact sensors for in-cylinder or -valve installation
- ✓ Process-failure alarms for predictive maintenance
- Event-based sensor-failure alarms
- Rapid sensor replacement (saved configurations, user-defined memory)
- ✓ Pressure- and torque-monitoring