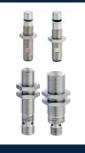

|  | PART REFERENCE        | SIZE | OPERATING<br>DISTANCE | OPERATING<br>PRESSURE | IP RATING |
|--|-----------------------|------|-----------------------|-----------------------|-----------|
|  | IDWE-P12MC-NMS-A0-100 | M12  | 02 mm                 | ≤ 500 bar             | IP 68     |
|  | IDWE-P12MC-NMS-A0-101 | M12  | 02 mm                 | ≤ 500 bar             | IP 68     |
|  | IDWE-M12MM-NMS-A0     | M12  | 6 mm                  | ≤ 60 bar              | IP 68/69K |
|  | IDWE-M18MM-NMS-A0     | M18  | 10 mm                 | ≤ 80 bar              | IP 68/69K |