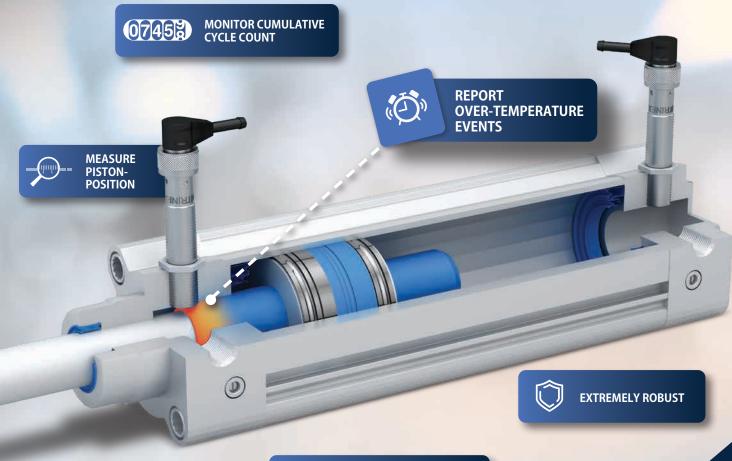

### **KEY ADVANTAGES**

- ✓ Easy setup/configuration (remote teach)
- ✓ Cumulative product-usage history
  - Operating cycle count
  - Maximum sensor temperature
- ✓ Continuous data-monitoring in real-time
- ✓ Digital distance-measurement

### **KEY ADVANTAGES**

- ✓ Compact sensors for in-cylinder or -valve installation
- ✓ Process-failure alarms for predictive maintenance
- Event-based sensor-failure alarms
- Rapid sensor replacement (saved configurations, user-defined memory)
- ✓ Pressure- and torque-monitoring